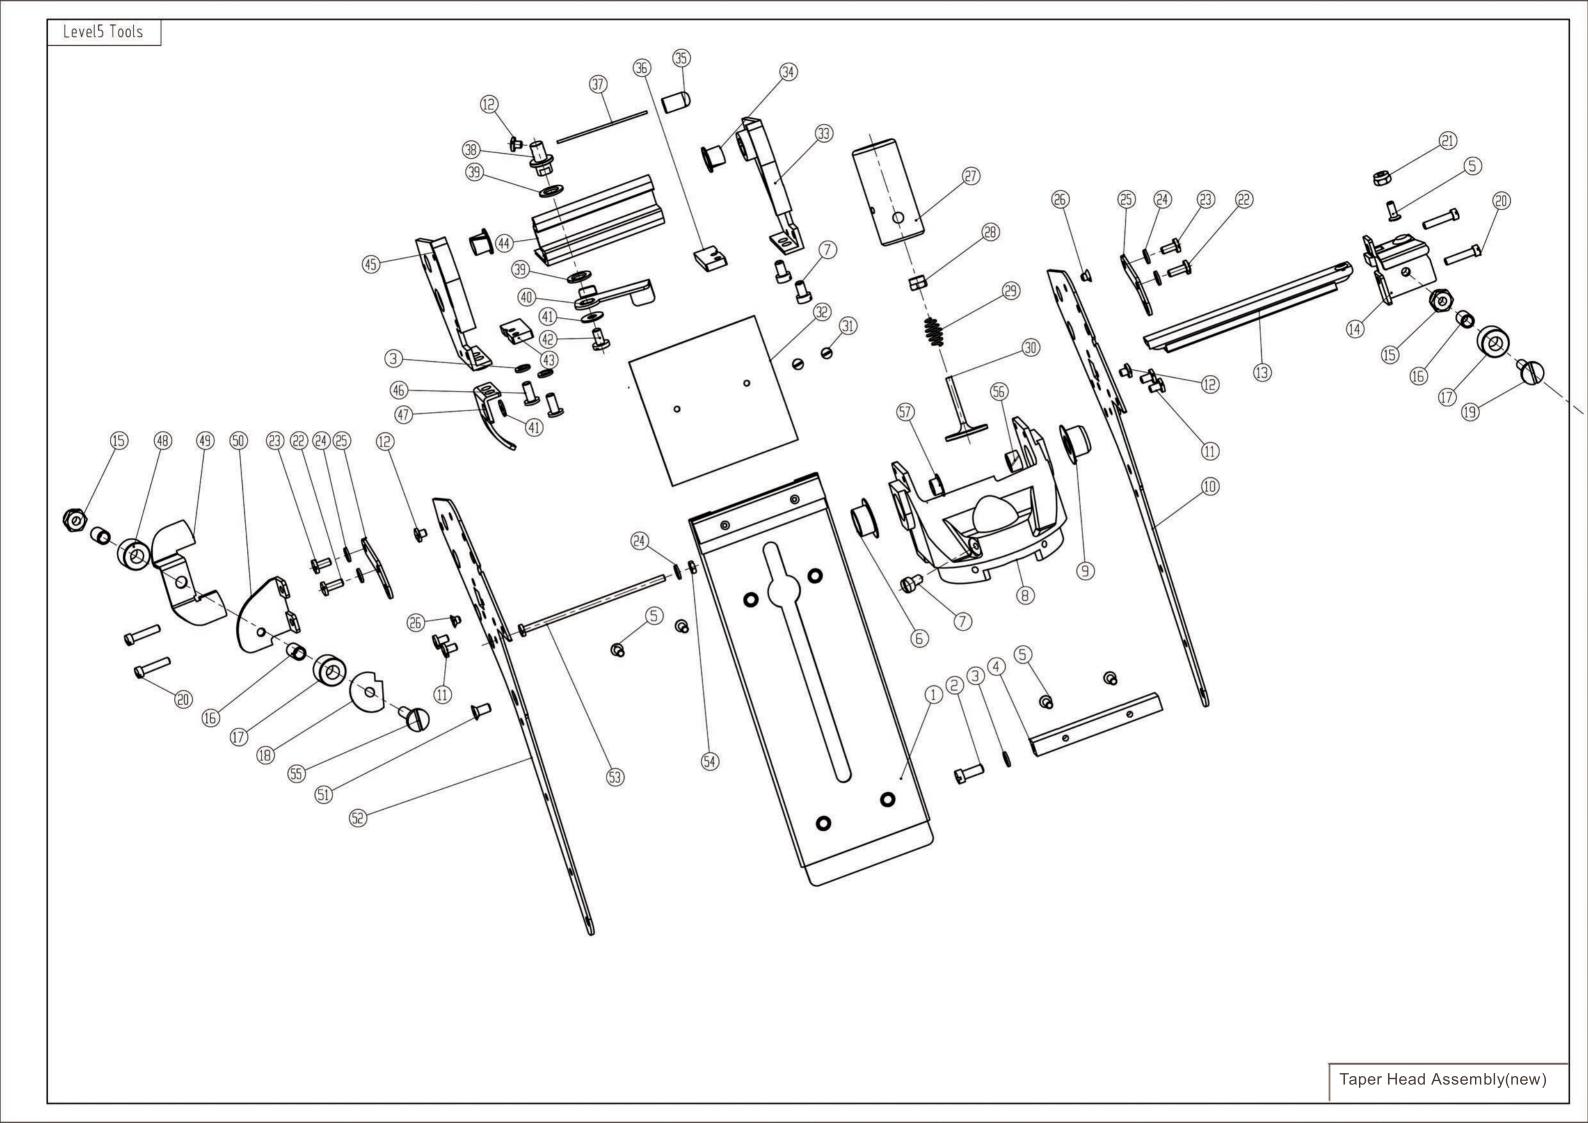

| Taper    | Head | <b>Assembly</b> | (New | Style) |
|----------|------|-----------------|------|--------|
| - op o - |      | 1100011101      | 1    | 201201 |

| Schematic # | Part # | Description                  | Schematic # | Part # | Description                     |
|-------------|--------|------------------------------|-------------|--------|---------------------------------|
| 1           | 7083   | Tape Guide                   | 29          | 7051   | Filler Valve Spring             |
| 2           | 7075   | Screw                        | 30          | 7053   | Filler Valve Stem               |
| 3           | 7013   | Lock Washer                  | 31          | 7038   | Screw                           |
| 4           | 7074   | Tape Guide Support Bracket   | 32          | 7039   | Baffle Plate                    |
| 5           | 7399   | Screw                        | 33          | 9061   | Tape Runner                     |
| 6           | 7081   | Taper Head Metal Bushing     | 34          | 7063   | Taper Wheel Bearing             |
| 7           | 7012   | Screw                        | 35          | 7005   | Brake                           |
| 8           | 9082   | Taper Head                   | 36          | 7035   | Brake Pad                       |
| 9           | 7071   | Taper Head Bushing           | 37          | 9007   | Brake Pin                       |
| 10          | 9665   | Side Plate                   | 38          | 9912   | Brake Pin Holder                |
| 11          | 7047   | Screw                        | 39          | 9914   | Brake Pin Holder Plastic Spacer |
| 12          | 9913   | Screw                        | 40          | 9915   | Brake Pin Lever                 |
| 13          | 7092   | Cutter Track                 | 41          | 9911   | Brake Pin Holder Metal Washer   |
| 14          | 7037   | Cutter Chain Support Bracket | 42          | 9910   | Brake Pin Holder Screw          |
| 15          | 8288   | Stop Nut                     | 43          | 7448   | Block                           |
| 16          | 9125   | Metal Bearing                | 44          | 9008   | Drip Guard                      |
| 17          | 9122   | Cutter Chain Roller          | 45          | 9085   | Tape Runner                     |
| 18          | 7020   | Cutter Chain Keeper          | 46          | 7445   | Screw                           |
| 19          | 7105   | Screw                        | 47          | 9043   | Gooser Release Cam              |
| 20          | 7127   | Screw                        | 48          | 7447   | Main Chain Roller Wheel         |
| 21          | 7248   | Stop Nut                     | 49          | 9129   | Main Chain Guard                |
| 22          | 7126   | Screw                        | 50          | 9114   | Chain Roller Support Bracket    |
| 23          | 7444   | Screw                        | 51          | 7088   | Screw                           |
| 24          | 7031   | Lock Washer                  | 52          | 9086   | Side Plate                      |
| 25          | 7124   | Support Bracket              | 53          | 7113   | Tie Rod                         |
| 26          | 7087   | Screw                        | 54          | 7072   | Nut                             |
| 27          | 7096   | Filler Valve Body            | 55          | 7446   | Screw                           |
| 28          | 7050   | Stop Nut                     | 56          | 7119   | Bearing                         |
|             |        |                              | 57          | 7322   | Cable Drum Bushing              |