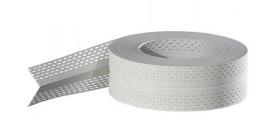

## Strait-Flex® Uno-Bead 222

## Flexible Corner Bead - Composite

Designed for replacing or repairing metal corner bead, Strait-Flex Uno-Bead 222 is Ideal for drywall, thin-coat plaster applications.

- Creates perfect inside and outside corners.
- High traffic areas where bumps and dents commonly occur.
- Permanent replacement for damaged metal coner bead.
- · Eliminates edge cracking.