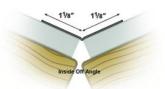

## Flexible Corner Bead - Composite

Designed for replacing or repairing metal corner bead, Strait-Flex Uno-Bead 222 is Ideal for drywall, thin-coat plaster applications.

- Creates perfect inside and outside corners.
- High traffic areas where bumps and dents commonly occur.
- Permanent replacement for damaged metal coner bead.
- · Eliminates edge cracking.