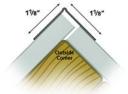

## Flexible Corner Bead - Composite

Designed for replacing or repairing metal corner bead, Strait-Flex Uno-Bead 222 is Ideal for drywall, thin-coat plaster applications.

- Creates perfect inside and outside corners.
- High traffic areas where bumps and dents commonly occur.
- Permanent replacement for damaged metal coner bead.
- · Eliminates edge cracking.