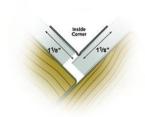

## Flexible Corner Bead - Composite

Designed for replacing or repairing metal corner bead, Strait-Flex Uno-Bead 222 is Ideal for drywall, thin-coat plaster applications.

- Creates perfect inside and outside corners.
- High traffic areas where bumps and dents commonly occur.
- Permanent replacement for damaged metal coner bead.
- · Eliminates edge cracking.